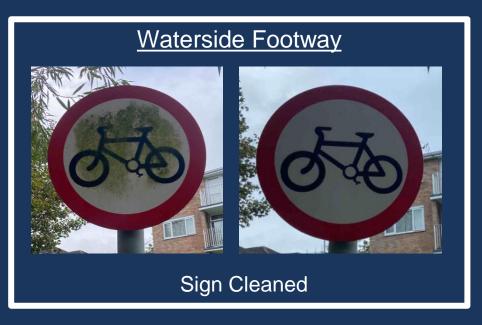

## Completed Jobs this week by ward.

| (Completed between last Wednesday and 23:59hrs this Wednesday) |                                                     |                                                       |                            |  |
|----------------------------------------------------------------|-----------------------------------------------------|-------------------------------------------------------|----------------------------|--|
| Ward                                                           | Location                                            | Job Type                                              | Completed                  |  |
| Kerne Bridge                                                   | B4234 from New House Farm                           | Flood Signage Required                                | 1                          |  |
| Kerne Bridge                                                   | Well Vale Lane                                      | Fallen Tree Removal                                   | 1                          |  |
| Kerne Bridge                                                   | Deepdean from Paddocks Farm                         | LS Self Completed Works (Hanging tree branch removal) | 1                          |  |
| Kerne Bridge                                                   | B4164 whitchurch Village Rd                         | LS Self Completed Works (Sign cleaned)                | 2                          |  |
| Kerne Bridge                                                   | C1274 from B4234                                    | LS Self Completed Works (Sign correction)             | 1                          |  |
| Kerne Bridge                                                   | Whitchurch Village Roads                            | Street Sweeping                                       | 3 roads                    |  |
| Ross West                                                      | C1274 Roman Way                                     | LS Self Completed Works<br>(Grip re-opened)           | 1                          |  |
| Ross West                                                      | High Street                                         | Kerb Repair                                           | 1                          |  |
| Ross West                                                      | Broad Street                                        | Block Paving repairs                                  | 1 (9 blocks)               |  |
| Ross West                                                      | Old Maids Walk                                      | Animal Carcass Removal                                | 1                          |  |
| Ross West                                                      | Frome Valley Way                                    | Litter bin repair                                     | 1                          |  |
| Penyard                                                        | B4221 from Revells Lane                             | LS Self Completed Works (Tree branch removal)         | 1                          |  |
| Penyard                                                        | B4222 from Rudhall Brook                            | Signage Collection                                    | 2                          |  |
| Penyard                                                        | B4222 from Rudhall Brook<br>B4224 Lea (Noden Drive) | Signage put out<br>(flooding)                         | 1                          |  |
| Penyard                                                        | Bailey Lane End                                     | Fly Tip Collection                                    | 1                          |  |
| Penyard                                                        | A40 Lea<br>B4224<br>B4222                           | Gully Clearing & Jetting                              | 6<br>1<br>1 (LS Completed) |  |
| Ross East                                                      | Waterside Footway                                   | LS Self Completed Works<br>(Sign Cleaned)             | 1                          |  |
| Ross East                                                      | A40                                                 | Gully Clearing & Jetting                              | 7                          |  |
| Ross East                                                      | Grammar School Close                                | Litter Bin Repair                                     | 1                          |  |
| Ross North                                                     | Brampton Road                                       | Emergency Footway closure installed                   | 1                          |  |
| Ross North                                                     | Spine Road                                          | LS Self Completed Works (Fly posting removal)         | 1                          |  |
| Ross North                                                     | A40 Overross Roundabout<br>Homs Road                | LS Self Completed Works (sign cleaning)               | 1<br>1                     |  |
| Ross North                                                     | Ledbury Road                                        | LS Self Completed Works (sign repair)                 | 1                          |  |