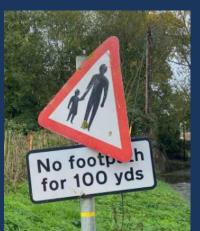

# Locality Briefing 26/10/2023





Working for Herefordshire



## **Ross Town Locality**

**LS Harry Bradbury** 

General Enquiries 01432 261800

Upcoming Leave:
Paternity Leave starting Mid
November!

All defects on the network need to be reported through the correct channels.

Online (general non-emergency enquiries)

Report problems on the road – Herefordshire Council

Home - report app (herefordshire.gov.uk)

Fixmystreet.com

**24/7 Phone number** 01432 261800



### Ross Town Locality Wards

Kerne Bridge, Penyard, Ross North, East & West



### **Weekly Facts**

**Enquiries: 25** 

**Defects Raised: 71** 

**Emergency Jobs: 6** 

**Self-Completed Jobs: 13** 



## Locality Steward Self Completed Works C1274, Walford

Sign corrected by LS





#### **Weekly Update**

Hi everyone, this week (including last Friday) has certainly been busy. The heavy rain presented challenges and a significant number of blocked gullies were identified around the area. Thank you to those of you that took the time to report these.

#### **Next Week:**

- November creeps in next week meaning that all statutory monthly inspections re-set
- I will also be carrying out some volunteering work with colleagues at The Prospect on Tuesday

#### **My Absence during November**

Hi Everyone, I thought I would start including in here what will happen during my paternity leave that 'should' start from 15<sup>th</sup> November (providing baby is here on time!)

During my time away any enquiries logged or emergencies phoned through will still be attended to.

An