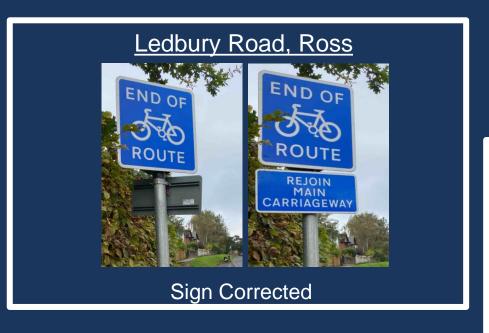

## Completed Jobs this week by ward.

| (Completed between last Wednesday and 23:59hrs this Wednesday) |                                                     |                                                       |                            |  |
|----------------------------------------------------------------|-----------------------------------------------------|-------------------------------------------------------|----------------------------|--|
| Ward                                                           | Location                                            | Job Type                                              | Completed                  |  |
| Kerne Bridge                                                   | B4234 from New House Farm                           | Flood Signage Required                                | 1                          |  |
| Kerne Bridge                                                   | Well Vale Lane                                      | Fallen Tree Removal                                   | 1                          |  |
| Kerne Bridge                                                   | Deepdean from Paddocks Farm                         | LS Self Completed Works (Hanging tree branch removal) | 1                          |  |
| Kerne Bridge                                                   | B4164 whitchurch Village Rd                         | LS Self Completed Works (Sign cleaned)                | 2                          |  |
| Kerne Bridge                                                   | C1274 from B4234                                    | LS Self Completed Works (Sign correction)             | 1                          |  |
| Kerne Bridge                                                   | Whitchurch Village Roads                            | Street Sweeping                                       | 3 roads                    |  |
| Ross West                                                      | C1274 Roman Way                                     | LS Self Completed Works<br>(Grip re-opened)           | 1                          |  |
| Ross West                                                      | High Street                                         | Kerb Repair                                           | 1                          |  |
| Ross West                                                      | Broad Street                                        | Block Paving repairs                                  | 1 (9 blocks)               |  |
| Ross West                                                      | Old Maids Walk                                      | Animal Carcass Removal                                | 1                          |  |
| Ross West                                                      | Frome Valley Way                                    | Litter bin repair                                     | 1                          |  |
| Penyard                                                        | B4221 from Revells Lane                             | LS Self Completed Works (Tree branch removal)         | 1                          |  |
| Penyard                                                        | B4222 from Rudhall Brook                            | Signage Collection                                    | 2                          |  |
| Penyard                                                        | B4222 from Rudhall Brook<br>B4224 Lea (Noden Drive) | Signage put out<br>(flooding)                         | 1                          |  |
| Penyard                                                        | Bailey Lane End                                     | Fly Tip Collection                                    | 1                          |  |
| Penyard                                                        | A40 Lea<br>B4224<br>B4222                           | Gully Clearing & Jetting                              | 6<br>1<br>1 (LS Completed) |  |
| Ross East                                                      | Waterside Footway                                   | LS Self Completed Works<br>(Sign Cleaned)             | 1                          |  |
| Ross East                                                      | A40                                                 | Gully Clearing & Jetting                              | 7                          |  |
| Ross East                                                      | Grammar School Close                                | Litter Bin Repair                                     | 1                          |  |
| Ross North                                                     | Brampton Road                                       | Emergency Footway closure installed                   | 1                          |  |
| Ross North                                                     | Spine Road                                          | LS Self Completed Works (Fly posting removal)         | 1                          |  |
| Ross North                                                     | A40 Overross Roundabout<br>Homs Road                | LS Self Completed Works (sign cleaning)               | 1<br>1                     |  |
| Ross North                                                     | Ledbury Road                                        | LS Self Completed Works (sign repair)                 | 1                          |  |