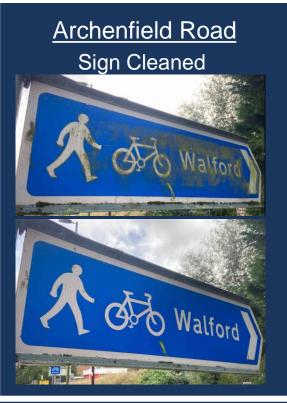

## Completed Jobs this week by ward.

| (Completed between last Wednesday and 23:59hrs this Wednesday) |                                                     |                                                       |                            |  |
|----------------------------------------------------------------|-----------------------------------------------------|-------------------------------------------------------|----------------------------|--|
| Ward                                                           | Location                                            | Job Type                                              | Completed                  |  |
| Kerne Bridge                                                   | B4234 from New House Farm                           | Flood Signage Required                                | 1                          |  |
| Kerne Bridge                                                   | Well Vale Lane                                      | Fallen Tree Removal                                   | 1                          |  |
| Kerne Bridge                                                   | Deepdean from Paddocks Farm                         | LS Self Completed Works (Hanging tree branch removal) | 1                          |  |
| Kerne Bridge                                                   | B4164 whitchurch Village Rd                         | LS Self Completed Works (Sign cleaned)                | 2                          |  |
| Kerne Bridge                                                   | C1274 from B4234                                    | LS Self Completed Works (Sign correction)             | 1                          |  |
| Kerne Bridge                                                   | Whitchurch Village Roads                            | Street Sweeping                                       | 3 roads                    |  |
| Ross West                                                      | C1274 Roman Way                                     | LS Self Completed Works<br>(Grip re-opened)           | 1                          |  |
| Ross West                                                      | High Street                                         | Kerb Repair                                           | 1                          |  |
| Ross West                                                      | Broad Street                                        | Block Paving repairs                                  | 1 (9 blocks)               |  |
| Ross West                                                      | Old Maids Walk                                      | Animal Carcass Removal                                | 1                          |  |
| Ross West                                                      | Frome Valley Way                                    | Litter bin repair                                     | 1                          |  |
| Penyard                                                        | B4221 from Revells Lane                             | LS Self Completed Works (Tree branch removal)         | 1                          |  |
| Penyard                                                        | B4222 from Rudhall Brook                            | Signage Collection                                    | 2                          |  |
| Penyard                                                        | B4222 from Rudhall Brook<br>B4224 Lea (Noden Drive) | Signage put out<br>(flooding)                         | 1                          |  |
| Penyard                                                        | Bailey Lane End                                     | Fly Tip Collection                                    | 1                          |  |
| Penyard                                                        | A40 Lea<br>B4224<br>B4222                           | Gully Clearing & Jetting                              | 6<br>1<br>1 (LS Completed) |  |
| Ross East                                                      | Waterside Footway                                   | LS Self Completed Works<br>(Sign Cleaned)             | 1                          |  |
| Ross East                                                      | A40                                                 | Gully Clearing & Jetting                              | 7                          |  |
| Ross East                                                      | Grammar School Close                                | Litter Bin Repair                                     | 1                          |  |
| Ross North                                                     | Brampton Road                                       | Emergency Footway closure installed                   | 1                          |  |
| Ross North                                                     | Spine Road                                          | LS Self Completed Works (Fly posting removal)         | 1                          |  |
| Ross North                                                     | A40 Overross Roundabout<br>Homs Road                | LS Self Completed Works (sign cleaning)               | 1<br>1                     |  |
| Ross North                                                     | Ledbury Road                                        | LS Self Completed Works (sign repair)                 | 1                          |  |